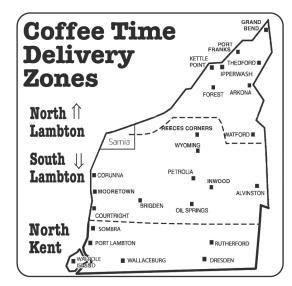

- **Coffee Times** is delivered every Tuesday to most restaurants, professional offices, variety stores, town offices, grocery stores, community centres, Legions, Libraries and our advertisers, throughout Lambton County and North Kent over 400 locations in all.
- Coffee Times covers North and South Lambton County, delinated with Hwy #402, as well as a third area designated as North Kent, in three separate issues (see coverage map above). You have the option of running your advertisement in any or all of the Coffee Times distribution zones. Choose your business catchment area or expand your business horizons at affordable rates. Run weekly, monthly the decision is yours. No contracts. Email your logo and information, and we will design your ad, at no charge.